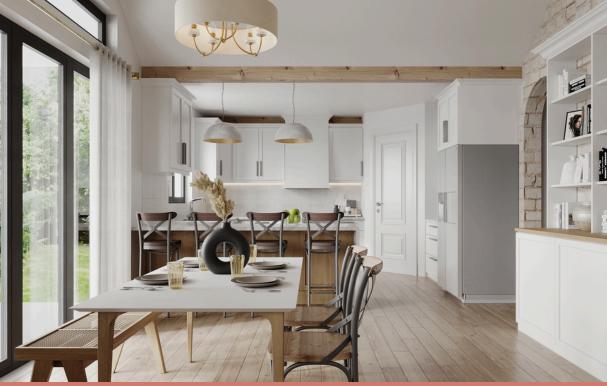

### FEATURES

- Vaulted ceiling on front porch
- Clipped ceiling in loft
- Vaulted / raised ceiling in great room
  - <sub>o</sub> min. ht. 9'-0" <sub>o</sub> max. ht. 12'-0"
- 3/4" Engineered hardwood standard in great room, dining room & hallway (foyer ceramic)