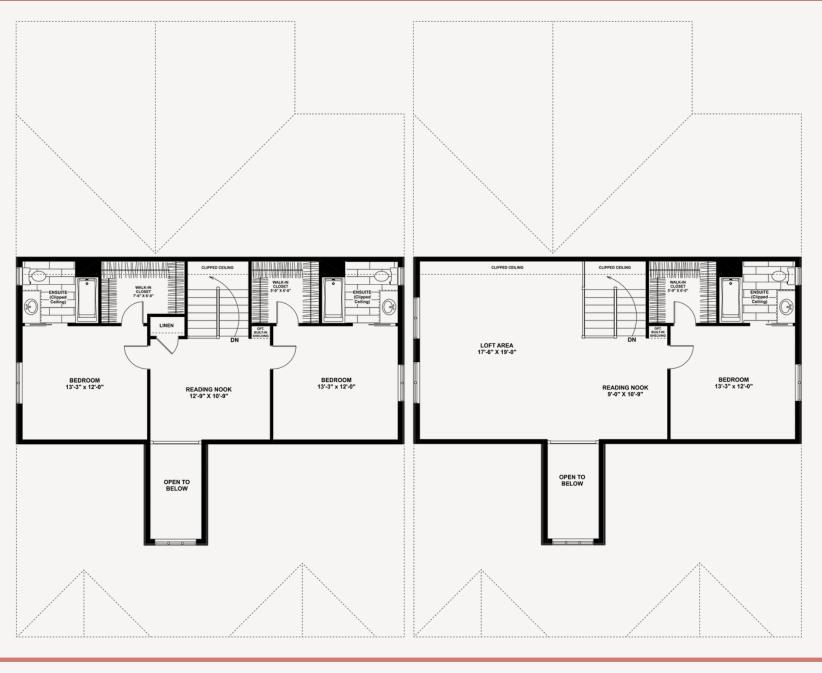

# OPTIONAL LOFT

| LOFT<br>(OPTION I) |     | LOFT<br>(OPTION II) |
|--------------------|-----|---------------------|
| Square Footage:    | 853 | Square Footage: 853 |
| Bedrooms:          | +2  | Bedrooms: +1        |
| Bathrooms:         | +2  | Bathrooms: +1       |