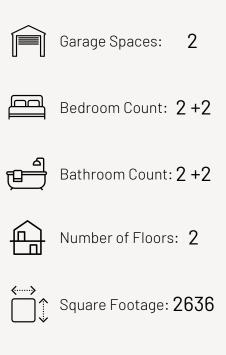

#### SPECIFICATIONS

### BASEMENT

- Square Footage: 1131
- Bedrooms: +2
- Bathrooms: +1

# OPTIONAL LOFT

| LOFT<br>(OPTION I) |     | LOFT<br>(OPTION II) |
|--------------------|-----|---------------------|
| Square Footage:    | 853 | Square Footage: 853 |
| Bedrooms:          | +2  | Bedrooms: +1        |
| Bathrooms:         | +2  | Bathrooms: +1       |