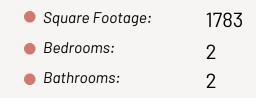

# OPTIONAL LOFT

| LOFT<br>(OPTION I) |     | LOFT<br>(OPTION II) |
|--------------------|-----|---------------------|
| Square Footage:    | 853 | Square Footage: 853 |
| Bedrooms:          | +2  | Bedrooms: +1        |
| Bathrooms:         | +2  | Bathrooms: +1       |