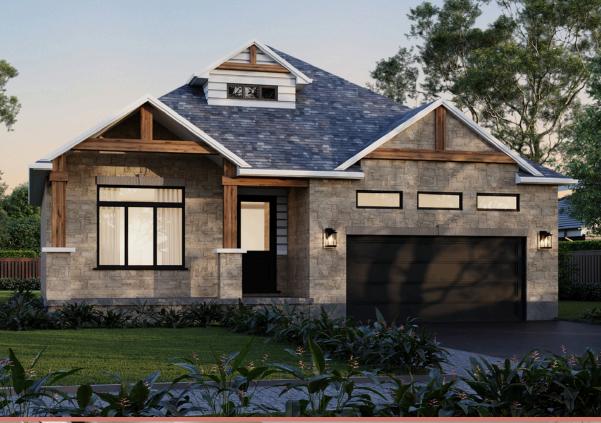

### THE ODESSA WITH LOFT (2636 SQFT)



#### SPECIFICATIONS



### FEATURES

- Vaulted ceiling on front porch
- Clipped ceiling in loft
- Vaulted / raised ceiling in great room
  - <sub>o</sub> min. ht. 9'-0" <sub>o</sub> max. ht. 12'-0"
- 3/4" Engineered hardwood standard in great room, dining room & hallway (foyer ceramic)







WRIGHTHAVENHOMES.COM

## MAIN FLOOR THE ODESSA



### BASEMENT

- Square Footage: 1131
- Bedrooms: +2
- Bathrooms: +1

#### MAIN FLOOR





# OPTIONAL LOFT



| LOFT<br>(OPTION I) |     | LOFT<br>(OPTION II) |
|--------------------|-----|---------------------|
| Square Footage:    | 853 | Square Footage: 853 |
| Bedrooms:          | +2  | Bedrooms: +1        |
| Bathrooms:         | +2  | Bathrooms: +1       |