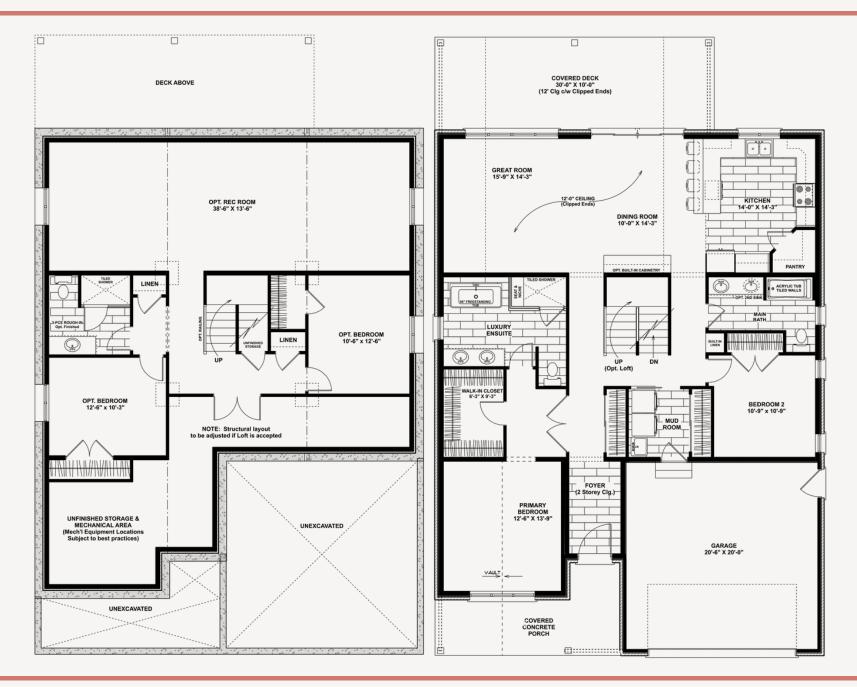

### THE ODESSA WITH LOFT (2636 SQFT)



#### SPECIFICATIONS



### FEATURES

- Vaulted ceiling on front porch
- Clipped ceiling in loft
- Vaulted / raised ceiling in great room
  - <sub>o</sub> min. ht. 9'-0" <sub>o</sub> max. ht. 12'-0"
- 3/4" Engineered hardwood standard in great room, dining room & hallway (foyer ceramic)







WRIGHTHAVENHOMES.COM

## MAIN FLOOR THE ODESSA



### BASEMENT

- Square Footage: 1131
- Bedrooms: +2
- Bathrooms: +1

#### MAIN FLOOR





# OPTIONAL LOFT



| LOFT<br>(OPTION I) |     | LOFT<br>(OPTION II) |
|--------------------|-----|---------------------|
| Square Footage:    | 853 | Square Footage: 853 |
| Bedrooms:          | +2  | Bedrooms: +1        |
| Bathrooms:         | +2  | Bathrooms: +1       |