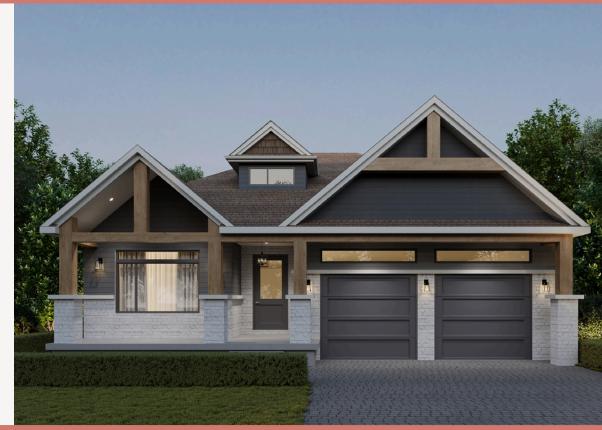

## THE CHERRYWOOD

WITH LOFT (2704 SQFT)

#### **SPECIFICATIONS**

Garage Spaces: 2

Bedroom Count: 2 +1

Bathroom Count: 2 +1

Number of Floors: 1

Square Footage: 2704

### **FEATURES**

- Brick on sides & rear (shake style siding in rear gable, horizontal siding in side gables)
- Cabinetry pantry / beverage centre style cabinet in kitchen
- Stairs to 2nd floor solid oak & stained. Stairs to basement carpet.