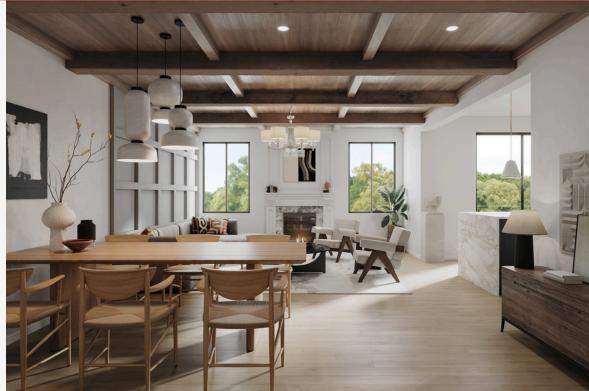

### **FEATURES**

- Brick on sides & rear (shake style siding in rear gable, horizontal siding in side gables)
- Cabinetry pantry / beverage centre style cabinet in kitchen
- Stairs to 2nd floor solid oak & stained. Stairs to basement carpet.