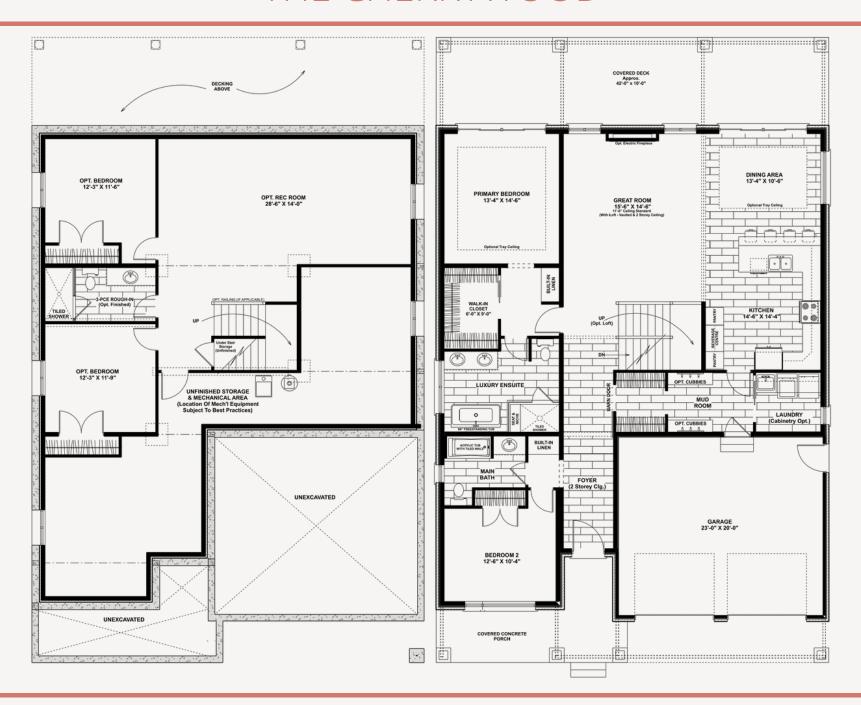

# FLOOR PLAN

## THE CHERRYWOOD

### **BASEMENT**

Square Footage: 1682

Bedrooms:

Bathrooms:

### MAIN FLOOR

Square Footage: 1966

Bedrooms:

Bathrooms: