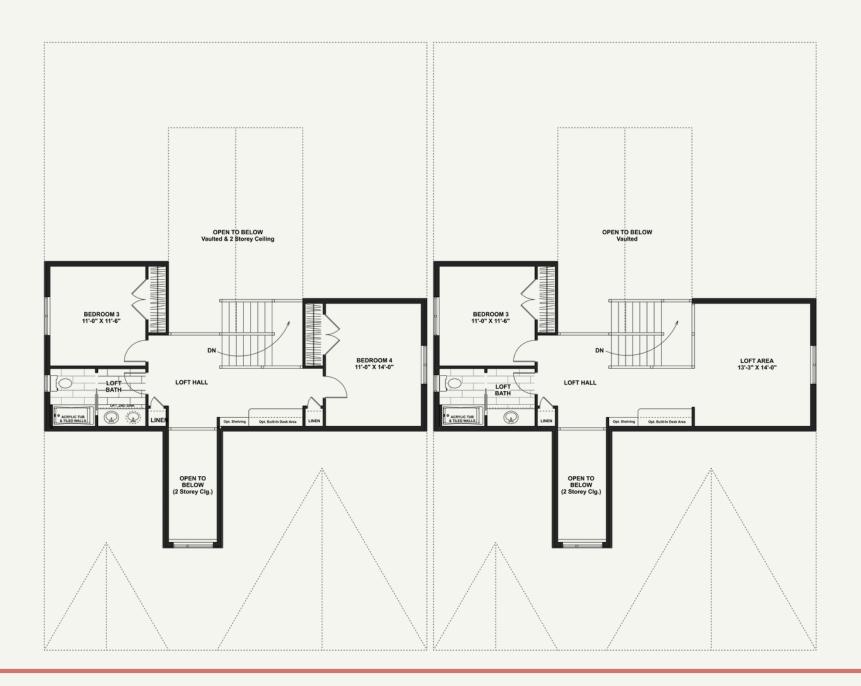

# OPTIONAL LOFT

## THE CHERRYWOOD

LOFT (OPTION I)

734

2

Square Footage:

Bedrooms:

Bathrooms:

LOFT (OPTION II)

Square Footage: 734

Bedrooms:

Bathrooms: 1