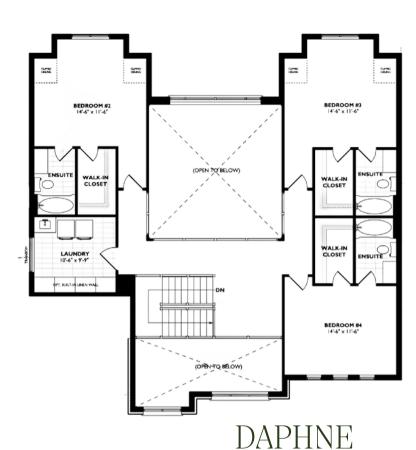

LIVING / DINING 13-10" x 16'-6"

BEDROOM #5 12'-0" x 10'-6"

- Main Floor Primary Bedroom Suite with Luxury Ensuite and Walk-In Closet
- Three Secondary Bedrooms, Each with Walk-In Closets and Private Ensuite Bathrooms
- Upper-Floor Laundry Room
- Open-to-Below View Over the Great Room and Foyer
- Loft Above the Garage Featuring a Kitchenette, Living/Dining Area, Bedroom, Bathroom, and Laundry -Ideal for Guests or Multi-Generational Living