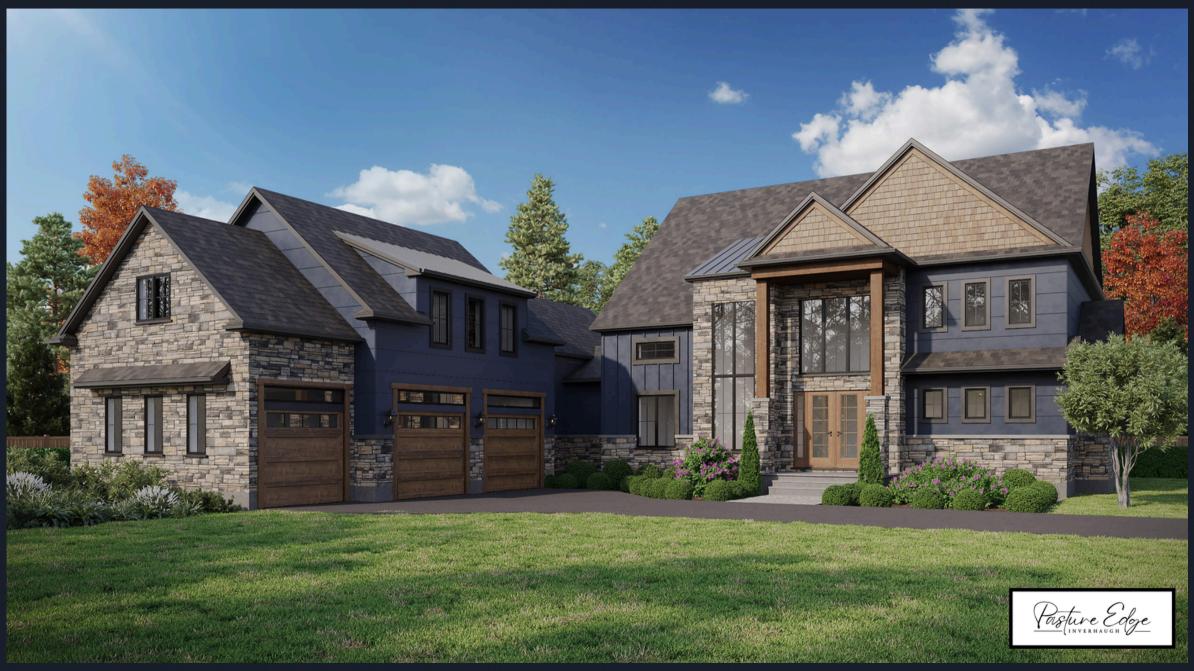

## DAPHNE

BUNGALOW WITH LOFT

5,114 SQ. FT

- 5 Bedroom 5.5 Baths, 3 Car Garage with Opt. Tandem
- Spacious Dining Room with Direct Access to Covered Outdoor Area
- Gourmet Kitchen with a Large Island + Walk-In Pantry
- Convenient Mudroom Adjacent to the Garage
- Home Office with High Ceilings