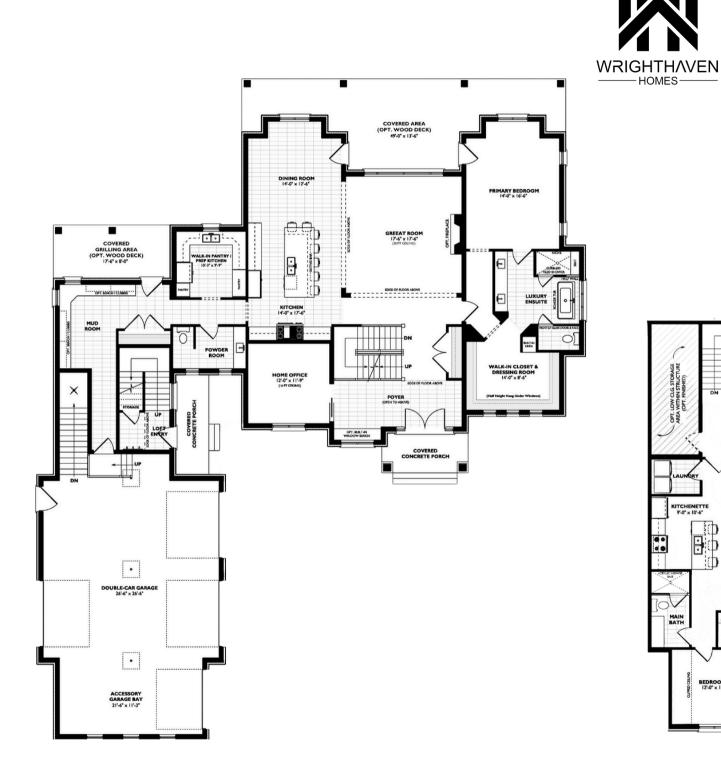

## DAPHNE

BUNGALOW WITH LOFT

5,114 SQ. FT

- 5 Bedroom 5.5 Baths, 3 Car Garage with Opt. Tandem
- Spacious Dining Room with Direct Access to Covered Outdoor Area
- Gourmet Kitchen with a Large Island + Walk-In Pantry
- Convenient Mudroom Adjacent to the Garage
- Home Office with High Ceilings

LIVING / DINING 13-10" x 16'-6"

BEDROOM #5 12'-0" x 10'-6"

- Main Floor Primary Bedroom Suite with Luxury Ensuite and Walk-In Closet
- Three Secondary Bedrooms, Each with Walk-In Closets and Private Ensuite Bathrooms
- Upper-Floor Laundry Room
- Open-to-Below View Over the Great Room and Foyer
- Loft Above the Garage Featuring a Kitchenette, Living/Dining Area, Bedroom, Bathroom, and Laundry -Ideal for Guests or Multi-Generational Living